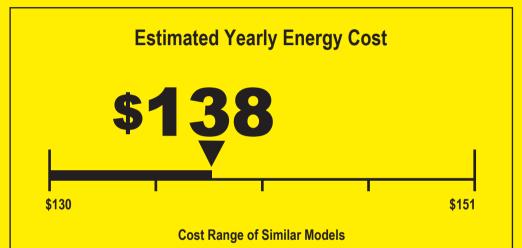

## Maximum Gallons Per Minute of Hot Water (GPM Rating)

|                                                           | very small                                                                                                                                             | low                                                    | <b>medium</b><br>3.4 GPM | high             |      |
|-----------------------------------------------------------|--------------------------------------------------------------------------------------------------------------------------------------------------------|--------------------------------------------------------|--------------------------|------------------|------|
| <ul> <li>C</li> <li>3.</li> <li>E:</li> <li>of</li> </ul> | our cost will depend of<br>ost range based only o<br>4 GPM rating (2.8 - 4.0<br>stimated energy cost ba<br>\$1.09 per therm.<br>stimated yearly energy | n models fueled by na<br>)).<br>ased on a national ave | tural gas with a         | -Cnerg<br>ENERGY | STAR |